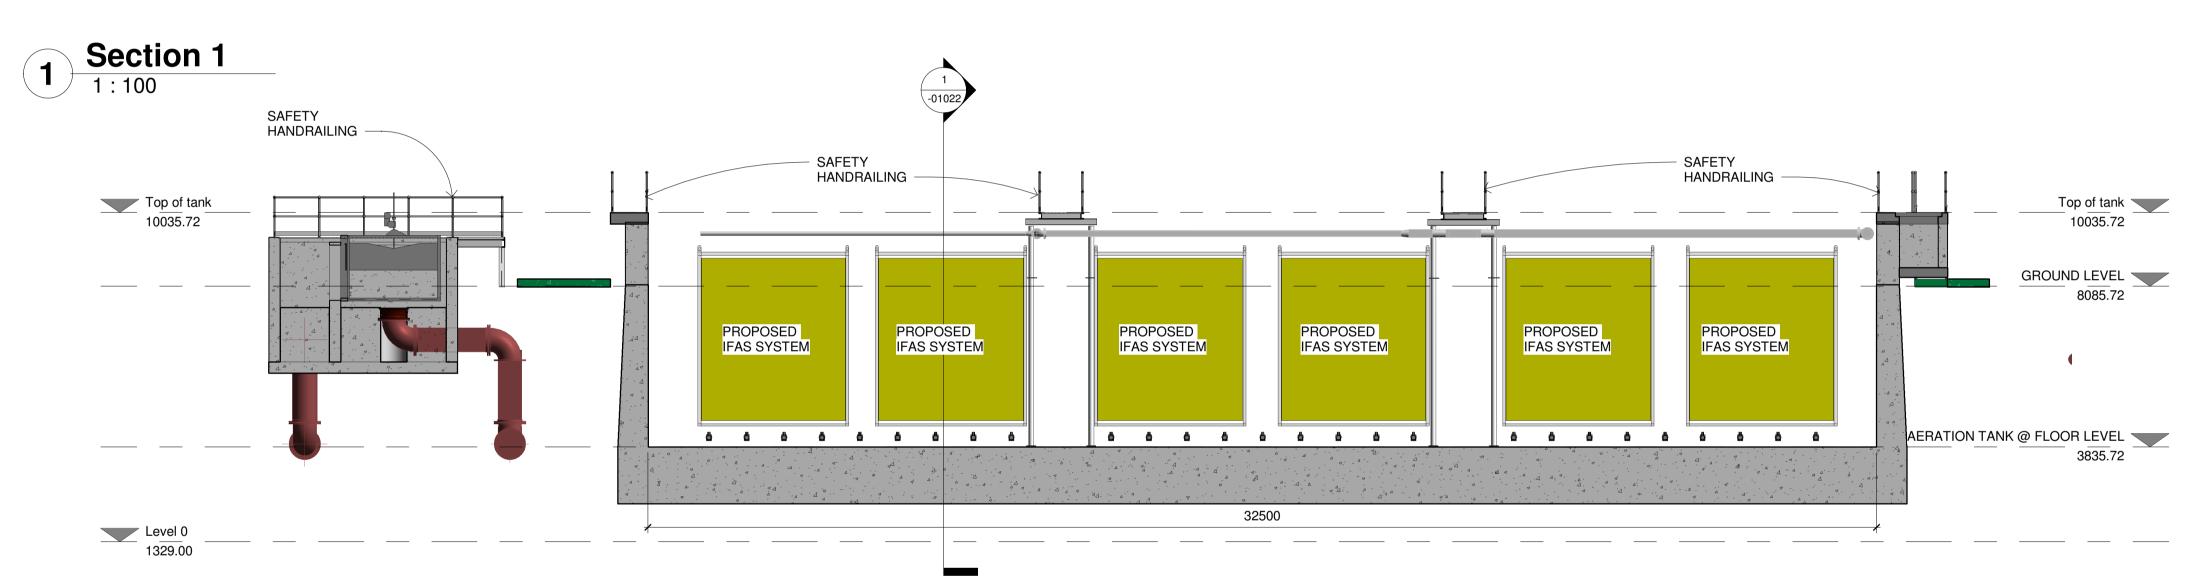

## **EXISTING AERATION TANK -SECTIONS OF INTERNAL MODICATIONS**

| Scales:     | 1 : 100   |           |             |
|-------------|-----------|-----------|-------------|
| Drawing No: | Sheet No: | Revision: | Suitability |
| 20701-JB    |           |           |             |