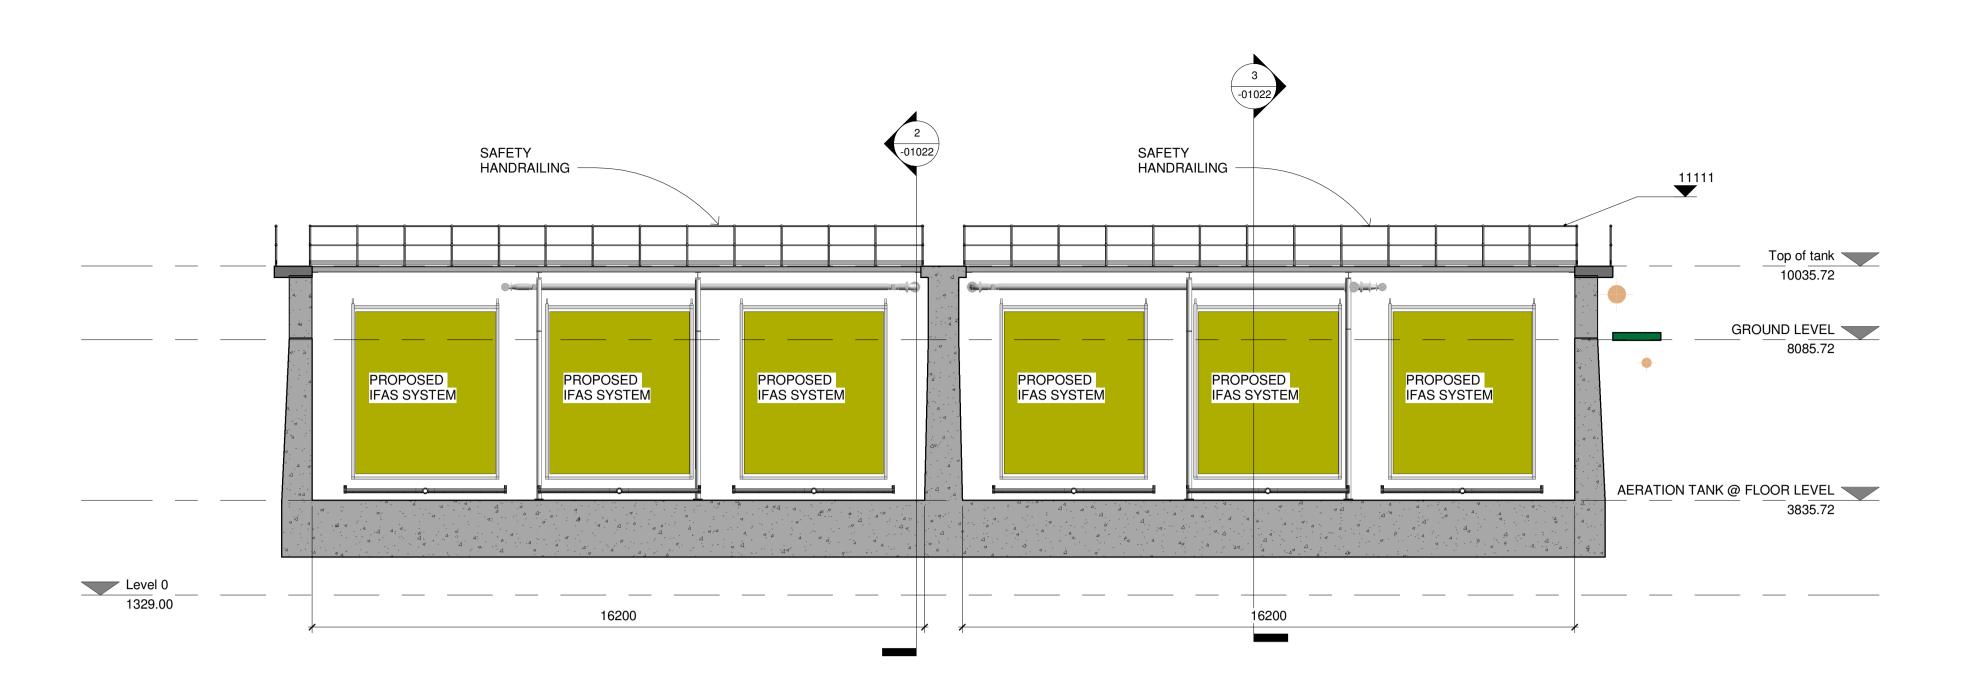

## **EXISTING AERATION TANK -SECTIONS OF INTERNAL MODICATIONS**

| Scales:     | 1 : 100   |           |             |
|-------------|-----------|-----------|-------------|
| Drawing No: | Sheet No: | Revision: | Suitability |
| 20701-JB    |           |           |             |