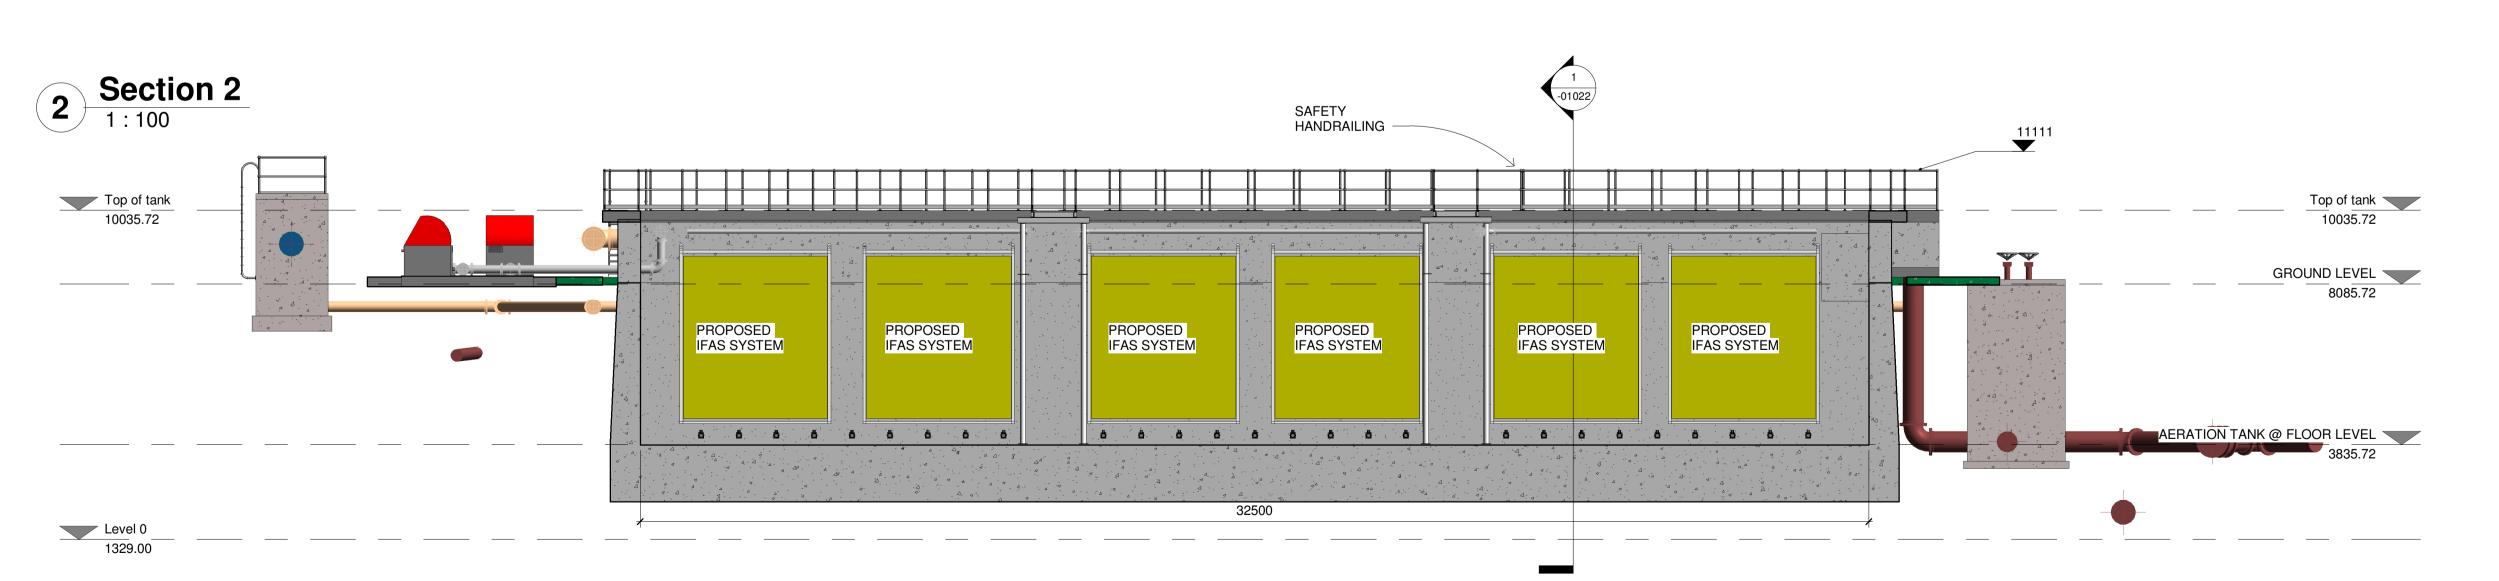

## **EXISTING AERATION TANK -SECTIONS OF INTERNAL MODICATIONS**

| Scales:     | 1 : 100   |           |             |
|-------------|-----------|-----------|-------------|
| Drawing No: | Sheet No: | Revision: | Suitability |
| 20701-JB    |           |           |             |